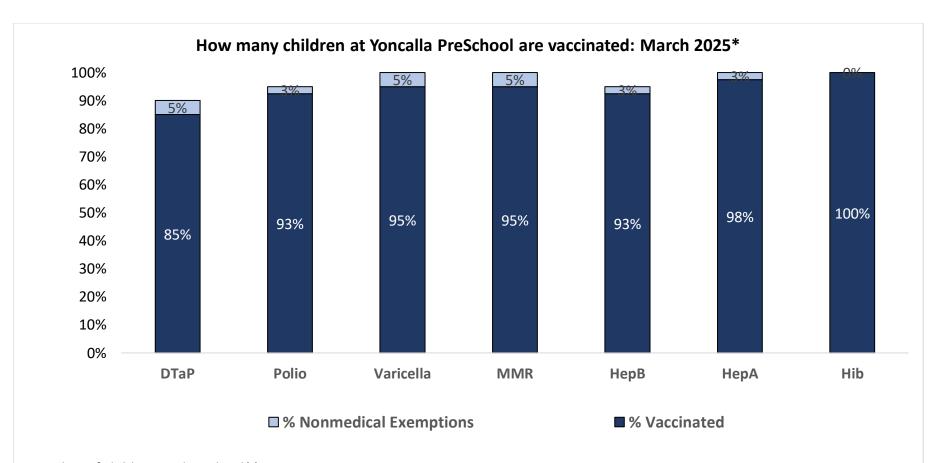

Number of children at the school\*\*:40Percent of children with no immunization or exemption record:0%Percent of children with a medical exemption for one or more vaccine(s):0%

\* These numbers may not total 100% if some children have medical exemptions, or are incomplete or in process with immunizations but do not need an exemption because they are on schedule.

\*\*There is/are also 0 child(ren) enrolled for whom immunizations are not required to be reported because their records are tracked by another site or they attend fewer than 5 days per year.

\*\*There is/are also 0 child(ren) 18 months of age or younger who are not required to be finished with their pre-school vaccines because of their age.