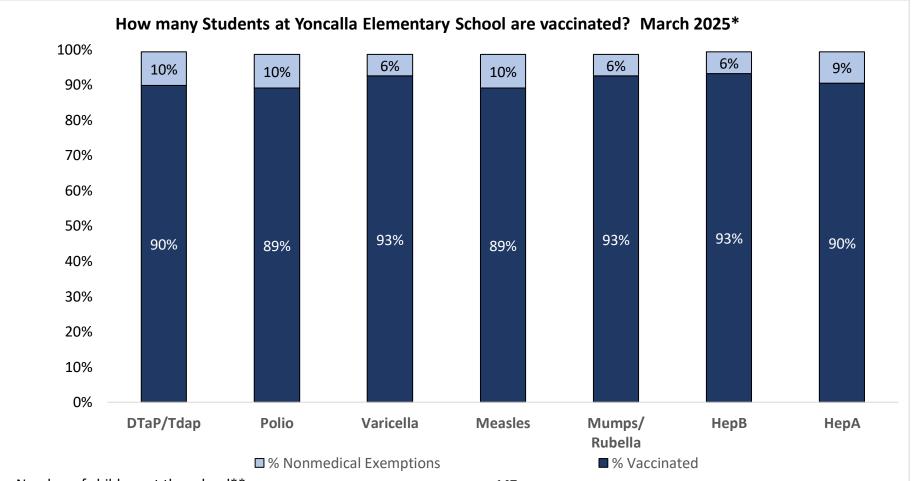

Number of children at the school\*\*: 147

Percent of children with no immunization or exemption record: 0%

Percent of children with a medical exemption for one or more vaccine(s): 1%

<sup>\*</sup> Not all immunizations are required for all grades. These numbers may not total 100% if some children have medical exemptions, or are incomplete or in process with immunizations but do not need an exemption because they are on schedule.

<sup>\*\*</sup>There is/are also 0 child(ren) enrolled for whom immunizations are not required to be reported because their records are tracked by another site or they attend fewer than 5 days per year.